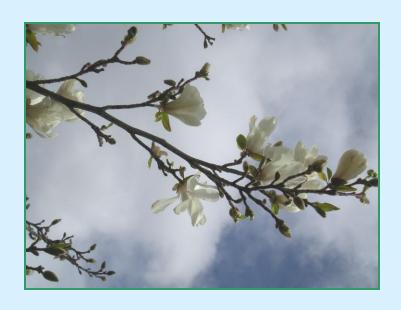

# Star Magnolia Magnolia stellata

- Flower white medium sized blooms
- 15-20' high x 10-15' wide
- Dense shrub or small tree
- Yellow to bronze fall color