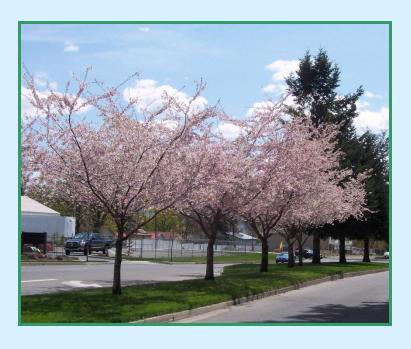

# Autumn Flowering Cherry Prunus subhirtella 'Autumnalis Rosea'

- Flower Light pink to white small fragrant blooms
- ❖ 30′ high x 30′ wide
- Form Upright spreading branches, rounded crown
- ❖ Fall Color Yellow