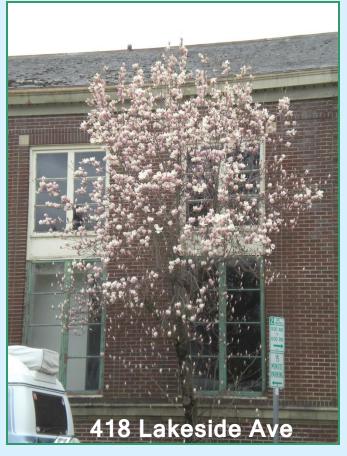

### Saucer Magnolia Magnolia x soulangiana

- ❖Flower Large rose-red with white interior
- **❖**20-30′ high x 20-30′ wide
- **❖**Low branched tree with wide spreading branches
- ❖ Attractive brown fall color