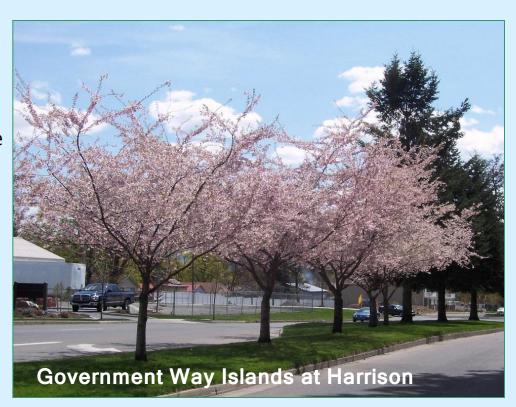

# Autumn Flowering Cherry Prunus subhirtella 'Autumnalis Rosea'

- Flower Light pink to white small fragrant blooms
- ❖ 30′ high x 30′ wide
- Form Upright spreading branches, rounded crown
- ❖ Fall Color Yellow