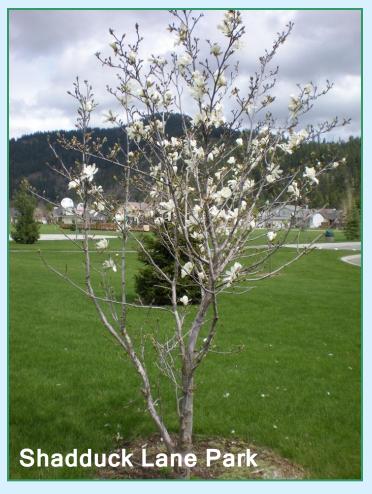

# Star Magnolia Magnolia stellata

- Flower white medium sized blooms
- 15-20' high x 10-15' wide
- Dense shrub or small tree
- Yellow to bronze fall color