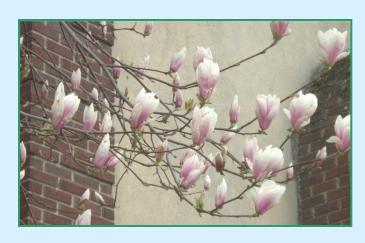

### Saucer Magnolia Magnolia x soulangiana

- ❖Flower Large rose-red with white interior
- **❖**20-30′ high x 20-30′ wide
- **❖**Low branched tree with wide spreading branches
- ❖ Attractive brown fall color